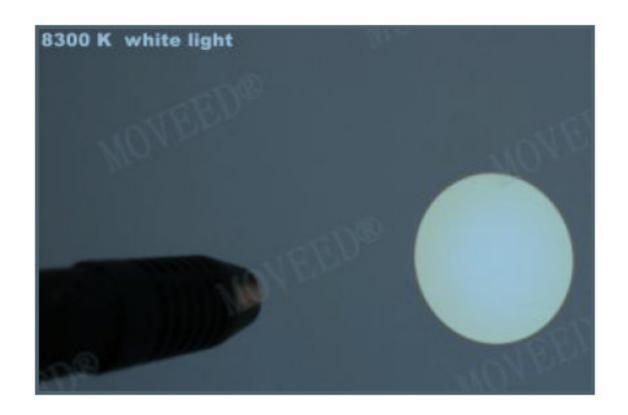

## OR-GYD10 Forensic White LED light

The OR-GYD10 is a low cost basic entry level White forensic light source. It is a battery operated LED light rated at 3 Watts. The beam produces a uniform circular spot ideal for crime scene.

## **Key Specifications:-**

| Wavelength             | White 400-700nm                                            |
|------------------------|------------------------------------------------------------|
|                        |                                                            |
| Power rating           | 3 Watts LED                                                |
| Battery type           | Lithium Ion re-chargeable integrated battery               |
| Battery operation time | >3 hours in continuous use                                 |
| Light spot diameter    | 24 cm at 0.5 metre working distance                        |
| Uniformity of spot     | 80%                                                        |
| Dimensions             | 165 mm x 30 mm in diameter                                 |
| Weight                 | 0.21 kg                                                    |
| Body material          | Heavy duty aluminium alloy – black                         |
| Case                   | Provided with ruggedized transport case and UK or EU mains |
|                        | charger                                                    |